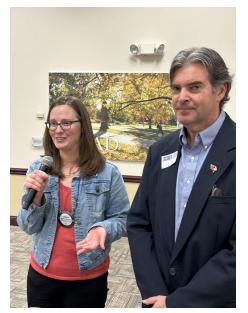

President Ryan Fleming convened the March 1, 2023, meeting of the Normal Rotary Club at the ISU Alumni Center.

**Guests:** Brian Beam, guest of Larissa McIlvain. He works in marketing for ISU. Katherine Turner, a member of Baja Mar Mexico Rotary.

Larissa McIlvain introduces her guest Brian Beam

Visiting Rotarian Katherine Turner